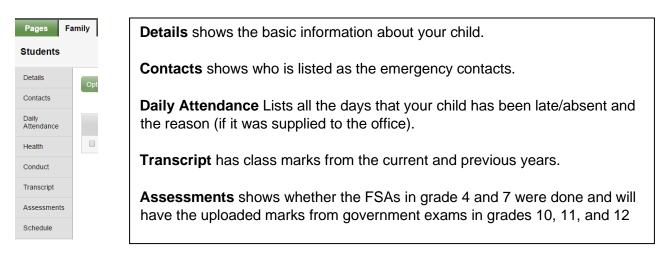

Membership shows what schools your child has attended (note E=enrolled, W=withdrawn)

## The Academics Top Tab

Here you can view your child's courses, attendance and a snapshot of current performance. Provided that the *MyEducation BC* gradebook is being shared.